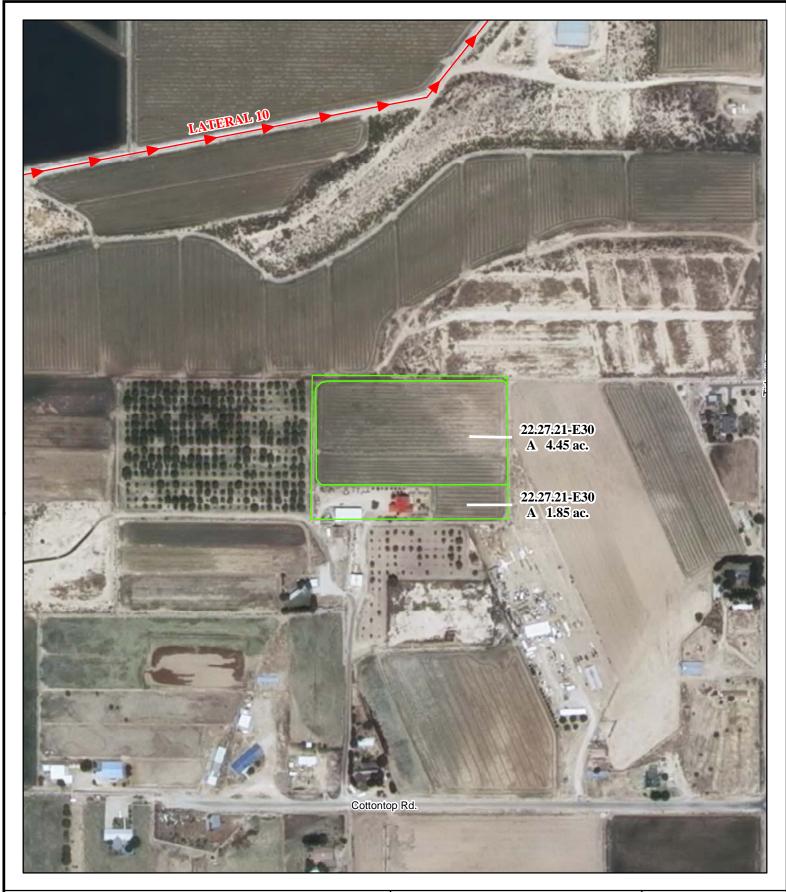

f. Location and Amount of Irrigated Acreage:

Section 21, Township 22S, Range 27E, N.M.P.M.

Pt. SE<sup>1</sup>/<sub>4</sub> 6.30 acres

Total: 6.30 acres

As shown on the attached revised Hydrographic Survey Map for Subfile No. 22.27.21-E30, and the CID Section Hydrographic Survey Map Sheet No. 28 (1999-2011), included in Part F of this Appendix, representing the Court record as of the date of the filing of this Decree.

#### **Tract Boundaries**

Surface Water Only

Supplemental Groundwater

Reservoir / Pond

No Right

2009 Digital Orthophotography Grid Interval = 1000

Scale 1 " = 300;

1:3,600

# Pecos River Stream System **Carlsbad Irrigation District**

Hydrographic Survey Township 22

Michelle & Steven Rodriguez Subfile 22.27.21-E30

D.D.